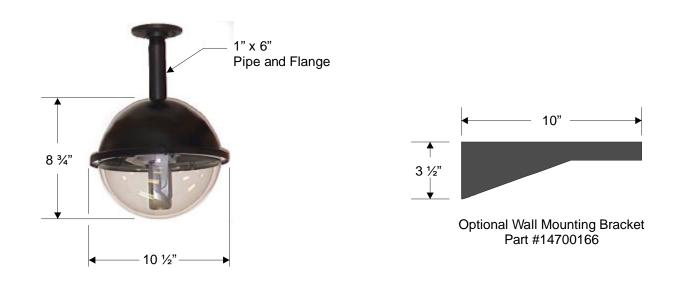

## **Pendant Ceiling Mounting**

## Description:

Lightweight pendant dome with an ABS black upper dome and a removable clear acrylic lower dome. Included is a bracket for mounting Canon VC-C4 and 1" x 6" long pipe and flange for ceiling mounting. Optional wall mounting bracket is also available.