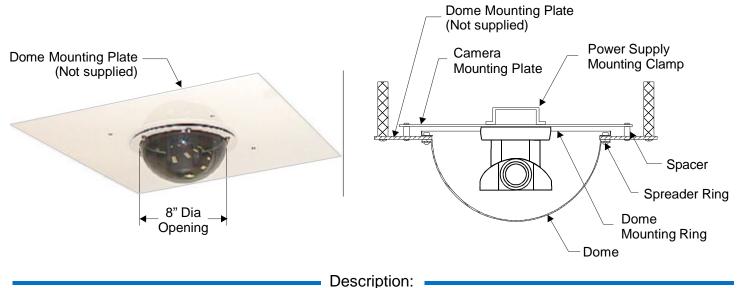

## **Ceiling Tile Mounting**

The Ceiling Mount Dome is a lightweight, clear acrylic dome. It can be mounted on most drop ceiling configurations. Telemetrics supplies the dome, dome mounting ring, spreader ring, camera mounting plate, power supply mounting clamp and spacers. Since each ceiling configuration is different, the customer must supply the dome mounting plate or special order it from Telemetrics.