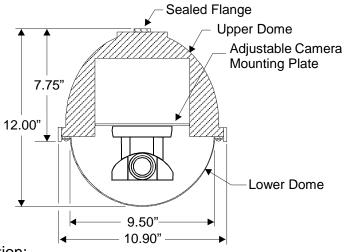

Description:

The Weatherproof Dome consists of a black upper dome and a clear, smoked, or black acrylic lower dome. The upper dome has a sealed flange for mounting to an optional wall or ceiling mount. An adjustable camera mounting plate is provided to properly position a pan/tilt video camera within the dome configuration.